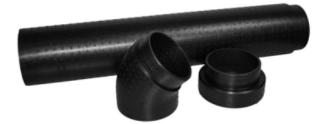

## **Description**

Insulated Expanded PolyPropylene (EPP) ducting allows for easy installation of intake and exhaust ducts. Available in 39? straight sections and 45-degree bends, each piece comes with a single connection sleeve. ComfoPipe is available in 160mm diameter for the ComfoAir 200 and 350 units and 200mm diameter for the ComfoAir 550 and Q units.

Dimensions: Material thickness: 0.60"

Thermal conductivity: 0.037 W/mK

Applications: -13°F to 140°F

Elasticity: 30%

Weight: 0.36 lb./ft.

(45° bend 0.2lb)

(90° bend 0.3 lb.)