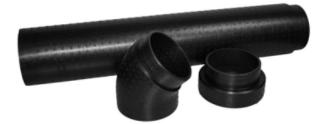

## **Description**

Insulated Expanded PolyPropylene (EPP) ducting allows for easy installation of intake and exhaust ducts. Available in 39? straight sections and 45-degree bends, each piece comes with a single connection sleeve. ComfoPipe is available in 160mm diameter for the ComfoAir 200 and 350 units and 200mm diameter for the ComfoAir 550 and Q units.