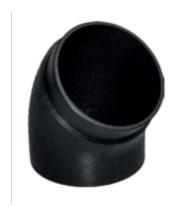

## 7.8" 200mm ComfoPipe 45 Degree

**Brand:** Zehnder **Product Code:** 9635

Weight: 0.50lb

**Dimensions:** 8.00in x 8.00in x 8.00in

**Price: \$16.00** 

## **Short Description**

Insulated Expanded PolyPropylene (EPP) comes in a 45-degree bend; two can be used together for 90-degrees.

## **Description**

Insulated Expanded PolyPropylene (EPP) ducting allows for easy installation of intake and exhaust ducts. Available in 39? straight sections and 45-degree bends, each piece comes with a single connection sleeve. ComfoPipe is available in 6? diameter for the ComfoAir 200 and 350 units and also 8? diameter for the ComfoAir 550 and Q units.