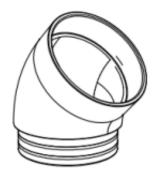

## 7.8" 200mm ComfoPipe 45 Degree

**Brand:** Zehnder **Product Code:** 9635

Weight: 0.50lb

**Dimensions:** 8.00in x 8.00in x 8.00in

**Price: \$16.00** 

## **Short Description**

Insulated Expanded PolyPropylene (EPP) comes in a 45-degree bend; two can be used together for 90-degrees.

## **Description**

Insulated Expanded PolyPropylene (EPP) ducting allows for easy installation of intake and exhaust ducts. Available in 39? straight sections and 45-degree bends, each piece comes with a single connection sleeve. ComfoPipe is available in 6? diameter for the ComfoAir 200 and 350 units and also 8? diameter for the ComfoAir 550 and Q units.