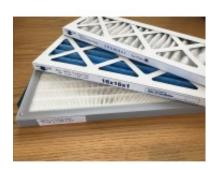

## **Description**

The filter replacements are for the Air Pohoda ERV Device. Sold as 2 sets. Three filters are needed to replace all filters in the units at the same time, to ensure optimal indoor air quality in the home. Six filters total.

One set of Air Pohoda Filters includes:

8x16x1, MERV 8 - winter filter for supply or exhaust - \$17

8x16x1, MERV 13 - summer pollen filter for supply only - \$22

6x16x1, MERV 8 - bypass filter used in summer only - \$15