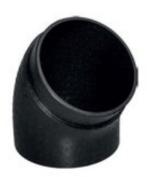

## 6.3" 160mm ComfoPipe 45 Degree

**Brand:** Zehnder **Product Code:** 9632

Weight: 0.50lb

**Dimensions:** 8.00in x 7.00in x 7.00in

**Price: \$12.00** 

## **Short Description**

Insulated Expanded PolyPropylene (EPP) comes in a 45-degree bend; two can be used together for 90-degrees.

## **Description**

Insulated Expanded PolyPropylene (EPP) ducting allows for easy installation of intake and exhaust ducts. Available in 39? straight sections and 45-degree bends, each piece comes with a single connection sleeve. ComfoPipe is available in 160mm diameter for the ComfoAir 200 and 350 units and 200mm diameter for the ComfoAir 550 and Q units.