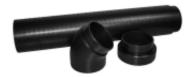

## **Description**

Insulated Expanded PolyPropylene (EPP) ducting allows for easy installation of intake and exhaust ducts. Available in 39? straight sections and 45-degree bends, each piece comes with a single connection sleeve. ComfoPipe is available in 160mm diameter for the ComfoAir 200 and 350 units and 200mm diameter for the ComfoAir 550 and Q units.