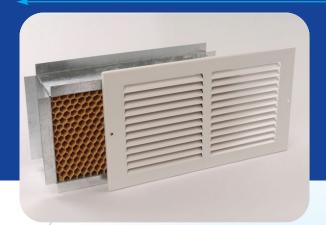

## **RAP for Healthy Air Pressure Balance!**

One Piece Frame for New 2x4 Construction.

2 Piece Frame for Existing Construction.

| R.A.P.       | Rough   | Grille     | Flange          | Air Flow @  |
|--------------|---------|------------|-----------------|-------------|
| Sizes        | Opening | Dimensions | Dimensions      | 2.5 Pascals |
| R.A.P.12.4   | 12"x4"  | 14"x6"     | 13 3/4"x5 1/4"  | 48 CFM      |
| R.A.P. 12.6  | 12"x6"  | 14"x8"     | 13 3/4"x7 1/4"  | 72 CFM      |
| R.A.P. 14.8  | 14"x8"  | 16"x10"    | 15 3/4"x9 1/4"  | 112 CFM     |
| R.A.P. 14.6  | 14"x6"  | 16"x8"     | 15 3/4"x7 1/4"  | 84 CFM      |
| R.A.P. 12.12 | 12"x12" | 14"x14"    | 13 3/4"x13 3/4" | 144 CFM     |

## **RAP Specifications**

All new construction models include a sheetrock flange.

The depth between the flanges is 3 1/2" on new construction model.

The overall depth is 4 5/8".

Each unit comes with a pair of white grilles.