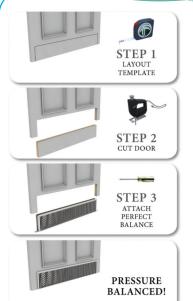

## Tamarack Technologies **Perfect Balance** In-Door Return Air Pathway (R.A.P.)

OUTSIDE DIMENSIONS SPECIFICATIONS Product Length: 27 1/4" Grille Length: 25" Height: 4 3/4" Depth: 1 5/8" Color: White (Paintable) Fits doors 1 3/8" thick only. Rough Opening 24" x 4"

## In-Door Return Air Pathway (R.A.P.)

The R.A.P. is the inexpensive alternative to costly jump ducts or dedicated room fresh air returns.

- Eliminates pressure imbalances
- Meets Energy Star and R2000 standards
- Allows HVAC systems to run more efficiently and reduce energy consumption
- Inexpensive, easy to install, no moving parts
- Internal noise and light diminishing baffle
- · Durable, high impact ABS plastic
- Made in the USA
- Improved bathroom fan performance
- Lifetime guarantee